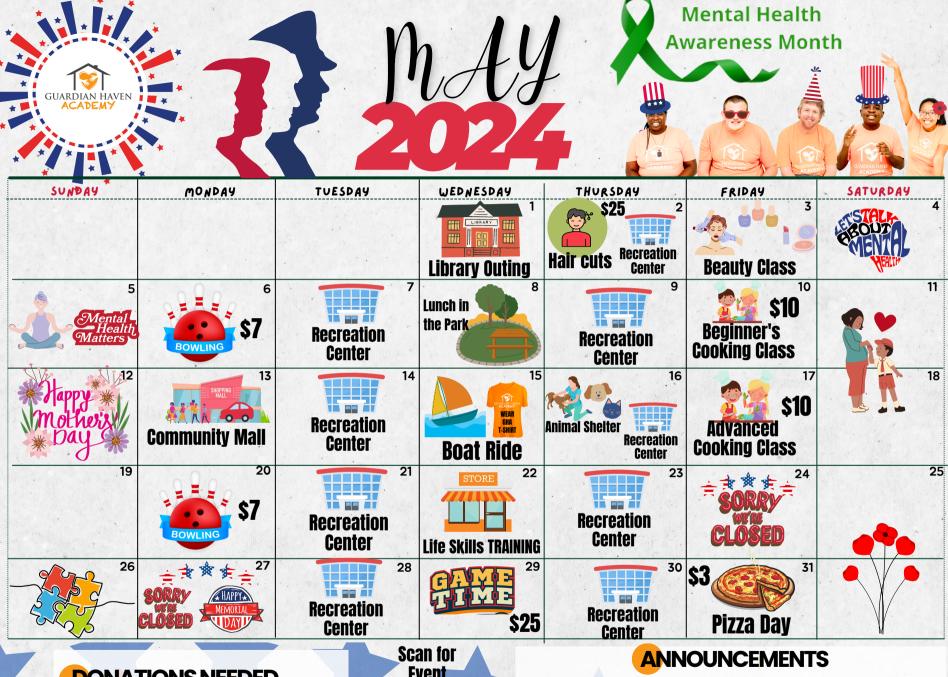

### **DONATIONS NEEDED**

- **BEAUTY SUPPLIES**
- **CONSTRUCTION PAPER**
- **BOARD GAMES**
- **CRAYONS**
- **GLUE STICKS**
- ART SUPPLIES

#### \*\*ACCEPTING NEW ENROLLMENTS\*\*

- May 23RD Wear Memorial Day Colors
- May 24TH Memorial Holiday Closure
- May 27th Memorial Day

PLEASE LABEL ALL BAGS/JACKETS/MISC PERSONAL ITEMS

### 2024 Holidays & Office Closures

OPEN FOR BUSINESS CLOSED

| Jan 01 | New Year's Day                            |
|--------|-------------------------------------------|
| Jan 15 | Martin Luther King Jr.                    |
| Mar 11 | Office Closed - In Service Staff Training |
| May 24 | Memorial Day Holiday Closure              |
| May 27 | Memorial Day                              |
| Jul 04 | Independence Day                          |
| Jul 05 | Independence Day Holiday Closure          |
| Aug 19 | In-Service Staff Training (Annual)        |
| Sep 02 | Labor Day                                 |
| Oct 07 | Columbus Day & In-Service Staff Training  |
| Nov 28 | Thanksgiving Day                          |
| Nov 29 | Thanksgiving Holiday Closure              |
| Dec 24 | Christmas Holiday Closure                 |
| Dec 25 | Christmas Day                             |